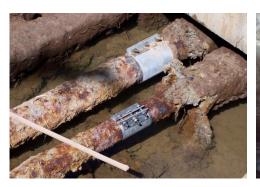

# Concrete Repair Services (Chemical Specialized Materials, Injection Method)

OSC believes that concrete should be built to last – our highquality protective systems and repair materials can prolong the life of a structure way beyond its original design life.

Every penny spent on improving concrete quality, protection and enhancement pays off in the long term, reducing the need to demolish and rebuild structures that could otherwise be saved.

The deterioration of concrete is influenced by a number of physical, chemical and environmental factors. With our wide our range of repair, strengthening and protection systems, we're able to select the product best suited to your needs in terms of both usability and technical properties.