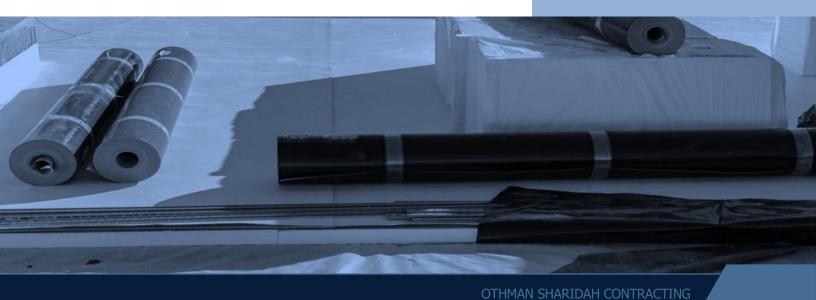

# **Water Proofing**

Waterproofing is the process of making an object or structure waterproof or water-resistant so that it remains relatively unaffected by water or resisting the ingress of water under specified conditions.

We offer many types of waterproofing materials. Some of the best and most common include; Polyurethane, Cementitious Coating, Cold applied liquid waterproofing, Rubberized Asphalt, Thermoplastic, Bituminous Membrane, Water and Solvent based bituminous emulsions and PVC Waterproofing