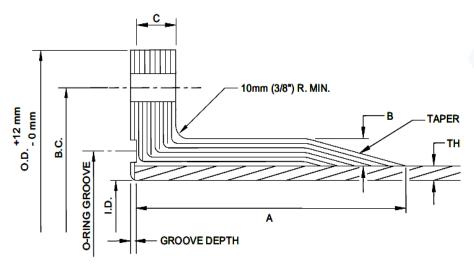

# Molded flange adopters.

OSC fabricates high quality molded fixed flange adopters, a durable and sustainable solution to lap joints. Flange adopters are all customized and make to order as per specific requirements, design parameters and drilling standard as to meet the customer needs and requirements. A five years warranty is offered on all of our molded flange adopters against any defect or leakage.