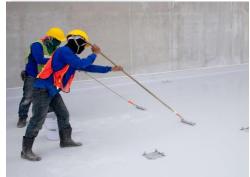

# **Water Proofing**

Waterproofing is the process of making an object or structure waterproof or water-resistant so that it remains relatively unaffected by water or resisting the ingress of water under specified conditions.

We offer many types of waterproofing materials. Some of the best and most common include; Polyurethane, Cementitious Coating, Cold applied liquid waterproofing, Rubberized Asphalt, Thermoplastic, Bituminous Membrane, Water and Solvent based bituminous emulsions and PVC Waterproofing