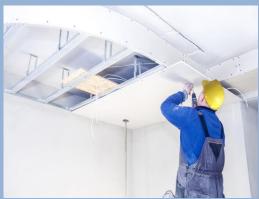

# Renovation, Maintenance, Excavation & Backfilling

We have been dealing with variety of Renovation, Maintenance, Excavation, Backfilling and Painting Services.

Such as Installation of Parking Shade, Safety Bollards installation, CHB Walls, HDPE lining, Safety Sign Boards, Fencing works, Gypsum Works, False Ceiling Works, Carpentry Works, and Plumbing Works etc. with professional workforce.