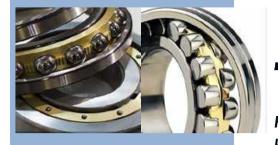

# **BEARINGS**

- · Ball & roller bearings
- Thrust bearings
- · Tapered roller bearings
- Linear bearings
- Plain spherical bearings