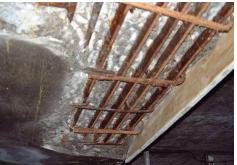

# Concrete Repair Services (Chemical Specialized Materials, Injection Method)

OSC believes that concrete should be built to last – our highquality protective systems and repair materials can prolong the life of a structure way beyond its original design life.

Every penny spent on improving concrete quality, protection and enhancement pays off in the long term, reducing the need to demolish and rebuild structures that could otherwise be saved.

The deterioration of concrete is influenced by a number of physical, chemical and environmental factors. With our wide our range of repair, strengthening and protection systems, we're able to select the product best suited to your needs in terms of both usability and technical properties.