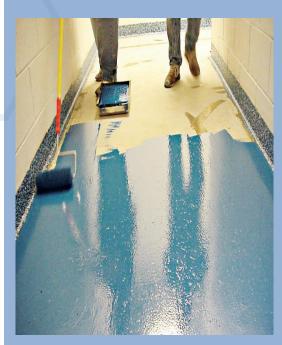

# **Epoxy Coating and Industrial Flooring**

Epoxy involves the application of two liquid components— a poly epoxide resin and a curative — that chemically bond together. When mixed and applied properly, the resulting chemical reaction creates a very hard surface and very strong bond.

We are providing epoxy floor coating, self-leveling cementitious flooring, Floor paint, Anti slip flooring, Polyurethane flooring.

We can carry out different types of epoxy coating. It provides outstanding resistance to corrosive chemicals, heat, and ultraviolet light; has convenient drying times; exhibits excellent dimensional stability, extreme toughness, and abrasion resistance.