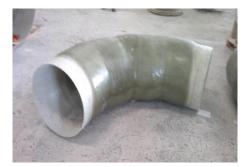

Fittings used in piping are fabricated with the same high quality pipe material. The same specification of pipes is used to fabricate spools as per site requirements.

# GRP/FRP/RTR/RTRP/GRE Pipes

OSC supplies best Glass reinforced plastic or "GRP" or reinforced thermosetting plastic "RTR" pipes, which produce excellent fatigue resistance, chemical resistance, impact resistance and excellent environmental properties including shrinkage, leading to lesser stresses in finished pipe and producing excellent mechanical properties.