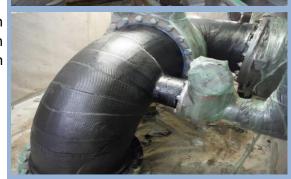

# CARBON FIBER WRAPPING

# INTRODUCTION

OSC introduces Carbon fiber reinforced epoxy resin non-metallic composite pipe repair services.

### FEATURES AND CHARACTERISTICS

- Superior alternative to clamps.
- ❖ All pipe sizes.
- Straight length, elbows, tees.
- Compatible with carbon steel, stainless steel, alloys, PVC, fiberglass and more.
- High pressure—Low profile.
- Carbon fabric wrap(PAN-Polyacrylnitrile).
- High corrosion resistance.
- ❖ Long service life.
- No VOCs.
- DIAMONDWRAP 100% solids epoxy systems for chemical resistance.
- No hot works./No welding.
- Engineered solution.
- Supplied as a complete kit.
- Chemically resistant.
- ❖ Able to with stand high temperatures.
- High strength.
- Fast curing.
- Extensively tested in field.