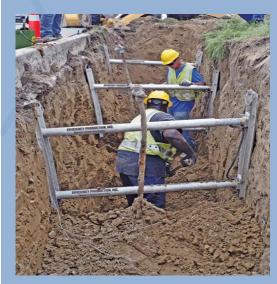

# Renovation, Maintenance, Excavation & Backfilling

We have been dealing with variety of Renovation, Maintenance, Excavation, Backfilling and Painting Services.

Such as Installation of Parking Shade, Safety Bollards installation, CHB Walls, HDPE lining, Safety Sign Boards, Fencing works, Gypsum Works, False Ceiling Works, Carpentry Works, and Plumbing Works etc. with professional workforce.

We carry out manual & machinery excavation & backfill for expose underground services.