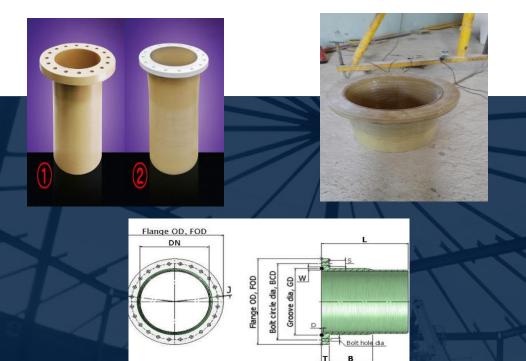

# Molded flange adopters.

OSC fabricates high quality molded fixed flange adopters, a durable and sustainable solution to lap joints. Flange adopters are all customized and make to order as per specific requirements, design parameters and drilling standard as to meet the customer needs and requirements. A five years warranty is offered on all of our molded flange adopters against any defect or leakage.