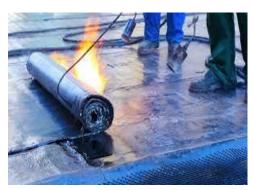

# **Water Proofing**

Waterproofing is the process of making an object or structure waterproof or water-resistant so that it remains relatively unaffected by water or resisting the ingress of water under specified conditions.

We offer many types of waterproofing materials. Some of the best and most common include; Polyurethane, Cementitious Coating, Cold applied liquid waterproofing, Rubberized Asphalt, Thermoplastic, Bituminous Membrane, Water and Solvent based bituminous emulsions and PVC Waterproofing