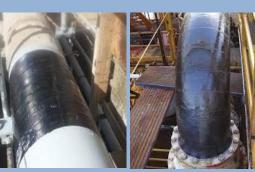

# CARBON FIBER WRAPPING

# INTRODUCTION

OSC introduces Carbon fiber reinforced epoxy resin non-metallic composite pipe repair services.

### FEATURES AND CHARACTERISTICS

- Superior alternative to clamps.
- ❖ All pipe sizes.
- Straight length, elbows, tees.
- Compatible with carbon steel, stainless steel, alloys, PVC, fiberglass and more.
- High pressure—Low profile.
- Carbon fabric wrap(PAN-Polyacrylnitrile).
- High corrosion resistance.
- ❖ Long service life.
- No VOCs.
- DIAMONDWRAP 100% solids epoxy systems for chemical resistance.
- No hot works./No welding.
- Engineered solution.
- Supplied as a complete kit.
- Chemically resistant.
- ❖ Able to with stand high temperatures.
- High strength.
- Fast curing.
- Extensively tested in field.