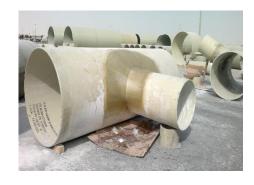

# FRP/GRP INSTALLATION REPAIRS AND MAINTENANCE

Fittings used in piping are fabricated with the same high quality pipe material. The same specification of pipes is used to fabricate spools as per site requirements.

# GRP/FRP/RTR/RTRP/GRE Pipes

OSC supplies best Glass reinforced plastic or "GRP" or reinforced thermosetting plastic "RTR" pipes, which produce excellent fatigue resistance, chemical resistance, impact resistance and excellent environmental properties including shrinkage, leading to lesser stresses in finished pipe and producing excellent mechanical properties.