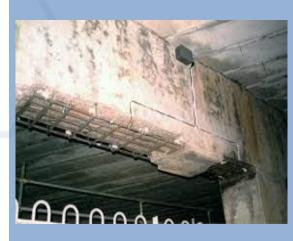

# Concrete Repair Services (Chemical Specialized Materials, Injection Method)

OSC believes that concrete should be built to last – our highquality protective systems and repair materials can prolong the life of a structure way beyond its original design life.

Every penny spent on improving concrete quality, protection and enhancement pays off in the long term, reducing the need to demolish and rebuild structures that could otherwise be saved.

The deterioration of concrete is influenced by a number of physical, chemical and environmental factors. With our wide our range of repair, strengthening and protection systems, we're able to select the product best suited to your needs in terms of both usability and technical properties.