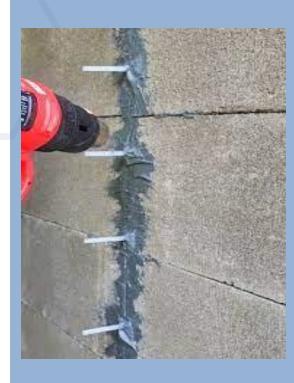

# Concrete Repair Services (Chemical Specialized Materials, Injection Method)

OSC believes that concrete should be built to last – our highquality protective systems and repair materials can prolong the life of a structure way beyond its original design life.

Every penny spent on improving concrete quality, protection and enhancement pays off in the long term, reducing the need to demolish and rebuild structures that could otherwise be saved.

The deterioration of concrete is influenced by a number of physical, chemical and environmental factors. With our wide our range of repair, strengthening and protection systems, we're able to select the product best suited to your needs in terms of both usability and technical properties.