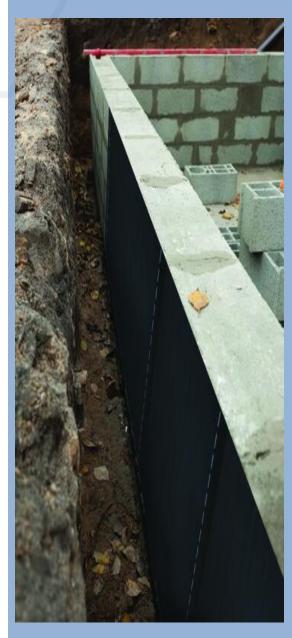

# **Water Proofing**

Waterproofing is the process of making an object or structure waterproof or water-resistant so that it remains relatively unaffected by water or resisting the ingress of water under specified conditions.

We offer many types of waterproofing materials. Some of the best and most common include; Polyurethane, Cementitious Coating, Cold applied liquid waterproofing, Rubberized Asphalt, Thermoplastic, Bituminous Membrane, Water and Solvent based bituminous emulsions and PVC Waterproofing