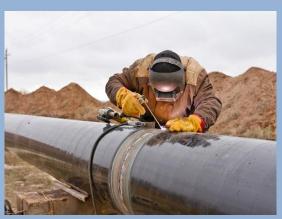

# CATHODIC PROTECTION SERVICES

OSC can provide supply, installation and commissioning services for Cathodic Protection (CP) systems including sacrificial anode cathodic protection (SACP) as well as impressed current cathodic protection (ICCP) to protect variety of structures from corrosion

# Structures covered in our services:

Plant piping and related structures.

Storage and Process Tanks.

Underground pipelines.

Offshore structures (platforms, valve skids, PLEM ...etc.)

Process vessels internals.

Underground storage tanks and vessels.

Steel rebars in concrete.

Fire hydrants and risers.