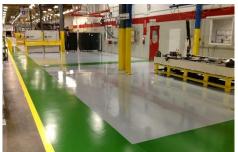

# **Epoxy Coating and Industrial Flooring**

Epoxy involves the application of two liquid components— a poly epoxide resin and a curative — that chemically bond together. When mixed and applied properly, the resulting chemical reaction creates a very hard surface and very strong bond.

We are providing epoxy floor coating, self-leveling cementitious flooring, Floor paint, Anti slip flooring, Polyurethane flooring.

We can carry out different types of epoxy coating. It provides outstanding resistance to corrosive chemicals, heat, and ultraviolet light; has convenient drying times; exhibits excellent dimensional stability, extreme toughness, and abrasion resistance.