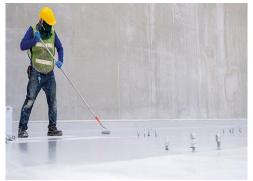

# **Water Proofing**

Waterproofing is the process of making an object or structure waterproof or water-resistant so that it remains relatively unaffected by water or resisting the ingress of water under specified conditions.

We offer many types of waterproofing materials. Some of the best and most common include; Polyurethane, Cementitious Coating, Cold applied liquid waterproofing, Rubberized Asphalt, Thermoplastic, Bituminous Membrane, Water and Solvent based bituminous emulsions and PVC Waterproofing