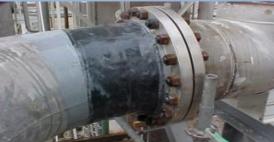

# CARBON FIBER WRAPPING

# INTRODUCTION

OSC introduces Carbon fiber reinforced epoxy resin non-metallic composite pipe repair services.

### FEATURES AND CHARACTERISTICS

- Superior alternative to clamps.
- ❖ All pipe sizes.
- Straight length, elbows, tees.
- Compatible with carbon steel, stainless steel, alloys, PVC, fiberglass and more.
- High pressure—Low profile.
- Carbon fabric wrap(PAN-Polyacrylnitrile).
- High corrosion resistance.
- ❖ Long service life.
- No VOCs.
- DIAMONDWRAP 100% solids epoxy systems for chemical resistance.
- No hot works./No welding.
- Engineered solution.
- Supplied as a complete kit.
- Chemically resistant.
- ❖ Able to with stand high temperatures.
- High strength.
- Fast curing.
- Extensively tested in field.