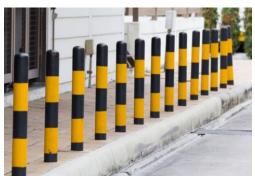

# Renovation, Maintenance, Excavation & Backfilling

We have been dealing with variety of Renovation, Maintenance, Excavation, Backfilling and Painting Services.

Such as Installation of Parking Shade, Safety Bollards installation, CHB Walls, HDPE lining, Safety Sign Boards, Fencing works, Gypsum Works, False Ceiling Works, Carpentry Works, and Plumbing Works etc. with professional workforce.