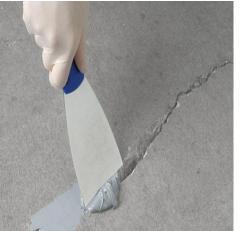

# Concrete Repair Services (Chemical Specialized Materials, Injection Method)

OSC believes that concrete should be built to last – our highquality protective systems and repair materials can prolong the life of a structure way beyond its original design life.

Every penny spent on improving concrete quality, protection and enhancement pays off in the long term, reducing the need to demolish and rebuild structures that could otherwise be saved.

The deterioration of concrete is influenced by a number of physical, chemical and environmental factors. With our wide our range of repair, strengthening and protection systems, we're able to select the product best suited to your needs in terms of both usability and technical properties.