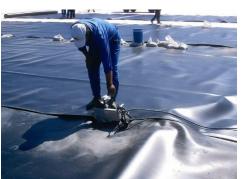

# **Water Proofing**

Waterproofing is the process of making an object or structure waterproof or water-resistant so that it remains relatively unaffected by water or resisting the ingress of water under specified conditions.

We offer many types of waterproofing materials. Some of the best and most common include; Polyurethane, Cementitious Coating, Cold applied liquid waterproofing, Rubberized Asphalt, Thermoplastic, Bituminous Membrane, Water and Solvent based bituminous emulsions and PVC Waterproofing