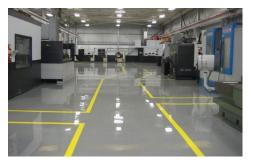

# **Epoxy Coating and Industrial Flooring**

Epoxy involves the application of two liquid components— a poly epoxide resin and a curative — that chemically bond together. When mixed and applied properly, the resulting chemical reaction creates a very hard surface and very strong bond.

We are providing epoxy floor coating, self-leveling cementitious flooring, Floor paint, Anti slip flooring, Polyurethane flooring.

We can carry out different types of epoxy coating. It provides outstanding resistance to corrosive chemicals, heat, and ultraviolet light; has convenient drying times; exhibits excellent dimensional stability, extreme toughness, and abrasion resistance.