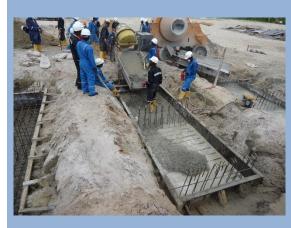

# Renovation, Maintenance, Excavation & Backfilling

We have been dealing with variety of Renovation, Maintenance, Excavation, Backfilling and Painting Services.

Such as Installation of Parking Shade, Safety Bollards installation, CHB Walls, HDPE lining, Safety Sign Boards, Fencing works, Gypsum Works, False Ceiling Works, Carpentry Works, and Plumbing Works etc. with professional workforce.

We carry out manual & machinery excavation & backfill for expose underground services.