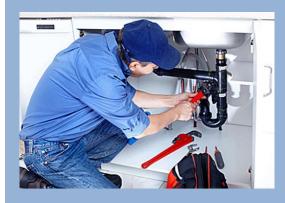

# Renovation, Maintenance, Excavation & Backfilling

We have been dealing with variety of Renovation, Maintenance, Excavation, Backfilling and Painting Services.

Such as Installation of Parking Shade, Safety Bollards installation, CHB Walls, HDPE lining, Safety Sign Boards, Fencing works, Gypsum Works, False Ceiling Works, Carpentry Works, and Plumbing Works etc. with professional workforce.