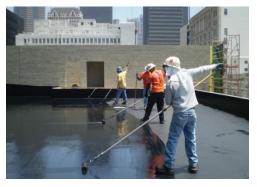

# **Water Proofing**

Waterproofing is the process of making an object or structure waterproof or water-resistant so that it remains relatively unaffected by water or resisting the ingress of water under specified conditions.

We offer many types of waterproofing materials. Some of the best and most common include; Polyurethane, Cementitious Coating, Cold applied liquid waterproofing, Rubberized Asphalt, Thermoplastic, Bituminous Membrane, Water and Solvent based bituminous emulsions and PVC Waterproofing