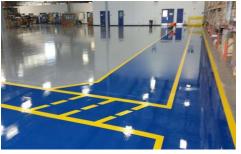

# **Epoxy Coating and Industrial Flooring**

Epoxy involves the application of two liquid components— a poly epoxide resin and a curative — that chemically bond together. When mixed and applied properly, the resulting chemical reaction creates a very hard surface and very strong bond.

We are providing epoxy floor coating, self-leveling cementitious flooring, Floor paint, Anti slip flooring, Polyurethane flooring.

We can carry out different types of epoxy coating. It provides outstanding resistance to corrosive chemicals, heat, and ultraviolet light; has convenient drying times; exhibits excellent dimensional stability, extreme toughness, and abrasion resistance.