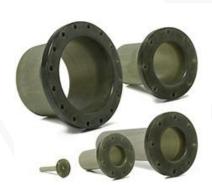

# Molded flange adopters.

OSC fabricates high quality molded fixed flange adopters, a durable and sustainable solution to lap joints. Flange adopters are all customized and make to order as per specific requirements, design parameters and drilling standard as to meet the customer needs and requirements. A five years warranty is offered on all of our molded flange adopters against any defect or leakage.