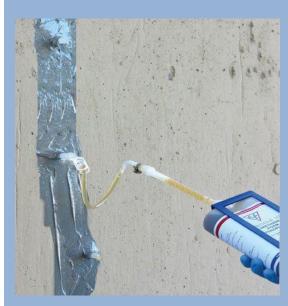

# Concrete Repair Services (Chemical Specialized Materials, Injection Method)

OSC believes that concrete should be built to last – our highquality protective systems and repair materials can prolong the life of a structure way beyond its original design life.

Every penny spent on improving concrete quality, protection and enhancement pays off in the long term, reducing the need to demolish and rebuild structures that could otherwise be saved.

The deterioration of concrete is influenced by a number of physical, chemical and environmental factors. With our wide our range of repair, strengthening and protection systems, we're able to select the product best suited to your needs in terms of both usability and technical properties.