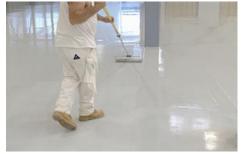

# **Epoxy Coating and Industrial Flooring**

Epoxy involves the application of two liquid components— a poly epoxide resin and a curative — that chemically bond together. When mixed and applied properly, the resulting chemical reaction creates a very hard surface and very strong bond.

We are providing epoxy floor coating, self-leveling cementitious flooring, Floor paint, Anti slip flooring, Polyurethane flooring.

We can carry out different types of epoxy coating. It provides outstanding resistance to corrosive chemicals, heat, and ultraviolet light; has convenient drying times; exhibits excellent dimensional stability, extreme toughness, and abrasion resistance.