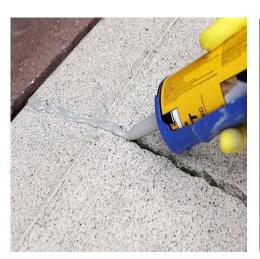

# Concrete Repair Services (Chemical Specialized Materials, Injection Method)

OSC believes that concrete should be built to last – our highquality protective systems and repair materials can prolong the life of a structure way beyond its original design life.

Every penny spent on improving concrete quality, protection and enhancement pays off in the long term, reducing the need to demolish and rebuild structures that could otherwise be saved.

The deterioration of concrete is influenced by a number of physical, chemical and environmental factors. With our wide our range of repair, strengthening and protection systems, we're able to select the product best suited to your needs in terms of both usability and technical properties.